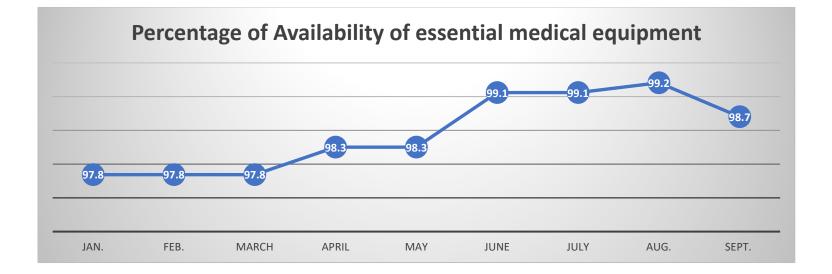

قسم الصبيانه الطبية نسبة توفر الأجهزه والمعدات الطبيه

Percentage of Availability of essential medical equipment

| Average Results – 3rd Quarter 2024 |        | Average Results – 2023 |        |
|------------------------------------|--------|------------------------|--------|
| Results                            | Target | Results                | Target |
| 98.9%                              | 100%   | 99%                    | 100%   |