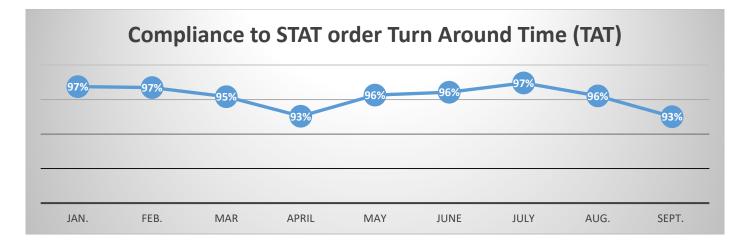

### معدل الإلتزام بوقت كتابة تقارير الأشعه للحالات الطارئه

### Compliance to STAT order Turn Around Time (TAT)

| Average Results – 3rd Quarter 2024 |        | Average Results – 2023 |        |
|------------------------------------|--------|------------------------|--------|
| Results                            | Target | Results                | Target |
| 95%                                | 100%   | 97%                    | 100%   |