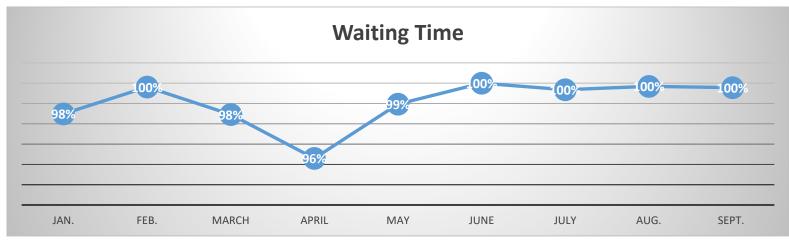

قسم الطواريء معدل إنتظار المرضي في قسم الطواريء

Compliance Rate of Waiting Time in ER

| Average Results – 3rd Quarter 2024 |        | Average Results – 2023 |        |
|------------------------------------|--------|------------------------|--------|
| Results                            | Target | Results                | Target |
| 100%                               | 90%    | 97%                    | 90%    |