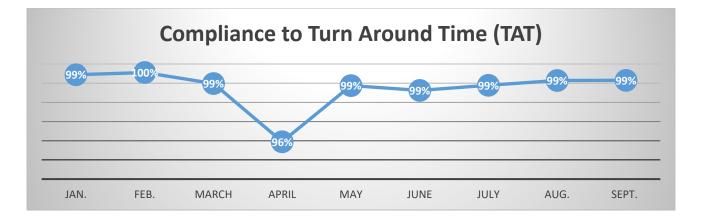

# معدل الإلتزام بوقت كتابة تقارير الأشعه للحالات غير الطارئه

Compliance to Turn Around Time (TAT) from Time of order to report release

| Average Results – 3rd Quarter 2024 |        | Average Results – 2023 |        |
|------------------------------------|--------|------------------------|--------|
| Results                            | Target | Results                | Target |
| 99%                                | >95%   | 99%                    | >95%   |