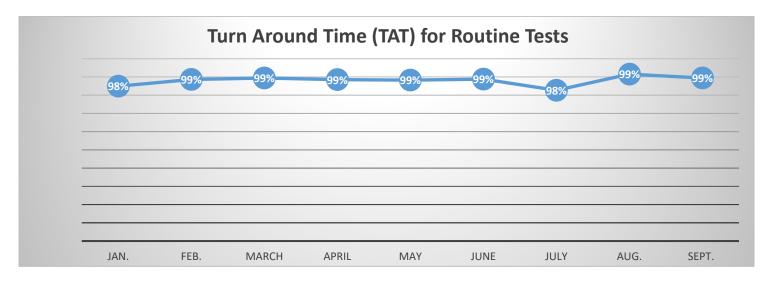

#### Turn-Around-Time (TAT) for Routine Tests

| Average Results – 3rd Quarter 2024 |        | Average Results – 2023 |        |
|------------------------------------|--------|------------------------|--------|
| Results                            | Target | Results                | Target |
| 98.8%                              | 100%   | 99.2%                  | 99%    |