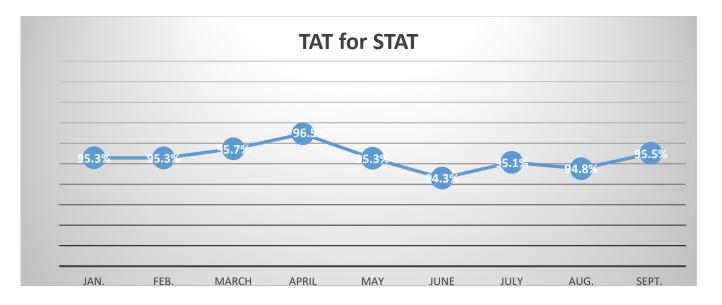

## معدل الإلتزام بوقت كتابة تقارير المختبر للحالات الطارئه

Turn-Around-Time (TAT) for STAT Tests

| Average Results – 3rd Quarter 2024 |        | Average Results – 2023 |        |
|------------------------------------|--------|------------------------|--------|
| Results                            | Target | Results                | Target |
| 95.1%                              | 97%    | 95.6%                  | 97%    |