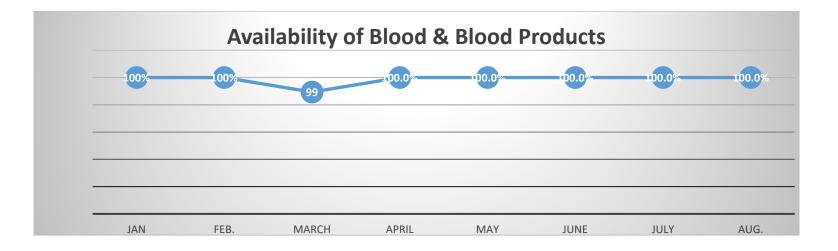

#### Availability of Blood & Blood Products

| Average Results – 3rd Quarter 2024 |        | Average Results – 2023 |        |
|------------------------------------|--------|------------------------|--------|
| Results                            | Target | Results                | Target |
| 100%                               | >99%   | 99.8%                  | >99%   |