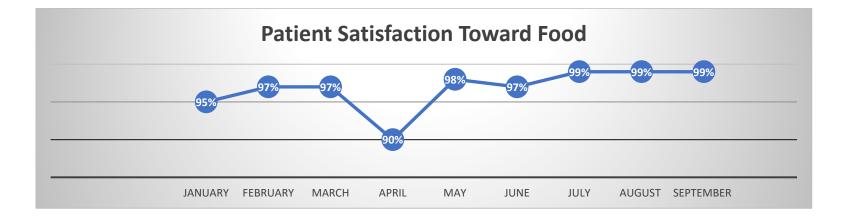

# معدل رضى مرضى التنويم عن الوجبات المقدمه لهم

Patient Satisfaction Toward Food

| Average Results – 3rd Quarter 2024 |        | Average Results – 2023 |        |
|------------------------------------|--------|------------------------|--------|
| Results                            | Target | Results                | Target |
| 96.8%                              | 90%    | 94%                    | 98%    |